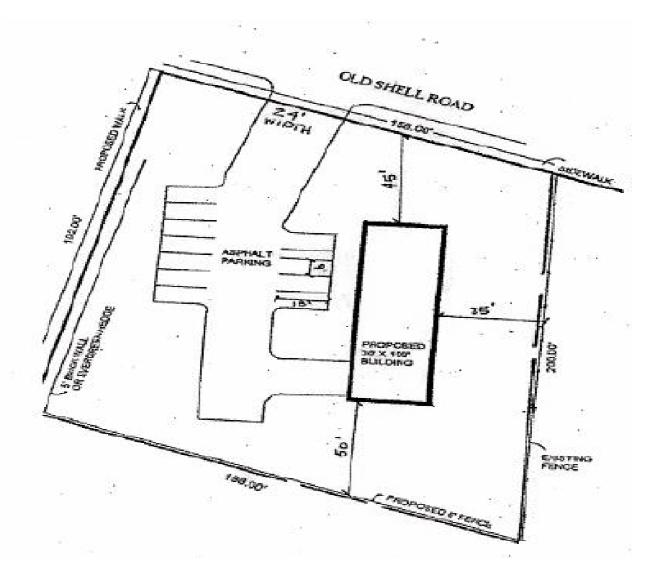

#### **Example of Required Drawing**

The drawing must illustrate the following ...

- Lot size and dimensions
- Building size and location on lot
- Size and location of each parking space which is drawn off on lot with paint
- Show location and width of driveways to the property
- Show parking aisles on drawing and give width

The drawing does not have to be drawn to scale

Dimensions, figures and/or measurements MUST be accurate